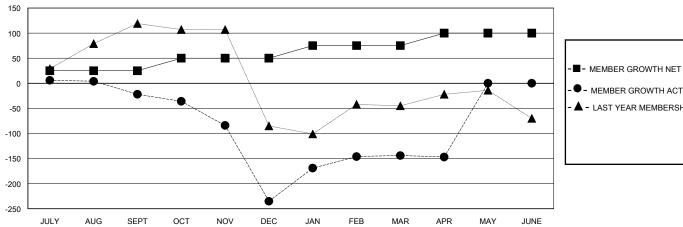

## GOALS AND ACTUAL MEMBERS CUMULATIVE

|  | -■- MEMBER GROWTH NET GOAL                                   |
|--|--------------------------------------------------------------|
|  | - ● - MEMBER GROWTH ACTUAL - ▲ - LAST YEAR MEMBERSHIP ACTUAL |
|  | _ BIGITE WWW. MARKET MITTONE                                 |
|  |                                                              |
|  |                                                              |
|  |                                                              |