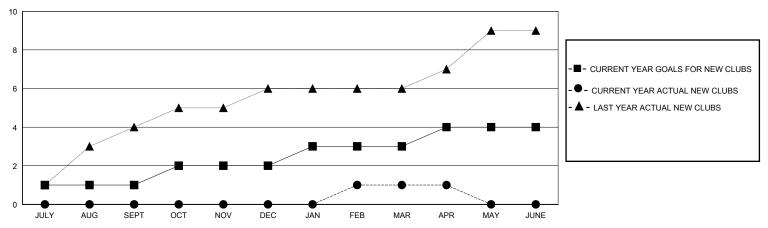

|                | RESULTS FOR 2019-2020                                       |                       |                         |                                                    |  |
| QUARTER                                                     | NEW CLUB GOAL | NEW CLUBS   | DROPPED CLUBS  | QUARTER MEMBI                                               | ER GROWTH NET<br>GOAL | MEMBER GROWTH<br>ACTUAL | DROPPED<br>MEMBERS ACTUAL<br>(including transfers) |  |
| JULY/AUG/SEPT<br>OCT/NOV/DEC<br>JAN/FEB/MAR<br>APR/MAY/JUNE | 1<br>1<br>1   | 0<br>0<br>1 | 1<br>2<br>0    | JULY/AUG/SEPT<br>OCT/NOV/DEC<br>JAN/FEB/MAR<br>APR/MAY/JUNE | 25<br>25<br>25<br>25  | 57<br>31<br>118<br>5    | 62<br>235<br>22<br>8                               |  |

## GOALS AND ACTUAL NEW CLUBS CUMULATIVE



## GOALS AND ACTUAL MEMBERS CUMULATIVE



|  | -■- MEMBER GROWTH NET GOAL                                   |
|--|--------------------------------------------------------------|
|  | - ● - MEMBER GROWTH ACTUAL - ▲ - LAST YEAR MEMBERSHIP ACTUAL |
|  | _ BIGITE WWW. MARKET MITTONE                                 |
|  |                                                              |
|  |                                                              |
|  |                                                              |

| DROPPED CLUBS: 3 |                 |     | 31 CLUBS OF 63 ADDED 1 OR MORE            | GENDER DISTRIBUTION        |              |     |
|------------------|-----------------|-----|-------------------------------------------|----------------------------|--------------|-----|
|